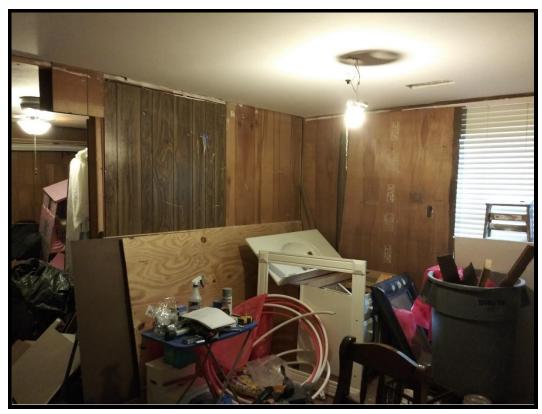

or the bathroom.

P.A.T.C.H. donated the shower stall and a medicine cabinet.

#### **■ BEDROOM**

The following items were provided for the girls' bedrooms by P.A.T.C.H. and by Deborah Harrison.

Bedroom suite (bed, dresser, chest).

Pictures and other wall art.

Linen (sheets, pillows, bedspread/matching shams, mattress pads, quilts.

Velvet hangers for the closets.

#### **■ BEDDING**

Bedzzz Express generously donated two

#### MISSION SUCCESSES 2013 - PRESENT

Deborah Harrison, President

full size sets of mattresses and box springs.

#### ☐ CONSTRUCTION MATERIALS

P.A.T.C.H. donated \$1,000 towards the construction materials required to complete the renovation work.

With great love and sacrifice, the Grandparents paid for the remainder of the renovation.

### Girl's Room #1 Before





## Girl's Room #1 After











## Girl's Room #2 Before





## Girl's Room #2 After







## **BATHROOM BEFORE**



# **BATHROOM AFTER**