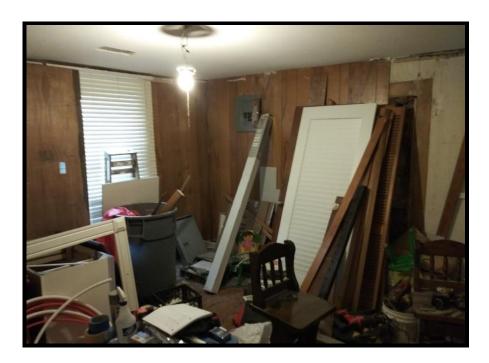

e cabinet.

#### **■ BEDROOM**

The following items were provided for the girls' bedrooms by P.A.T.C.H. and by Deborah Harrison.

Bedroom suite (bed, dresser, chest).

Pictures and other wall art.

Linen (sheets, pillows, bedspread/matching shams, mattress pads, quilts.

Velvet hangers for the closets.

#### **■ BEDDING**

Bedzzz Express generously donated two

#### MISSION SUCCESSES 2013 - PRESENT

Deborah Harrison, President

full size sets of mattresses and box springs.

#### ☐ CONSTRUCTION MATERIALS

P.A.T.C.H. donated \$1,000 towards the construction materials required to complete the renovation work.

With great love and sacrifice, the Grandparents paid for the remainder of the renovation.

### Girl's Room #1 Before





## Girl's Room #1 After











## Girl's Room #2 Before





## Girl's Room #2 After







## **BATHROOM BEFORE**



# **BATHROOM AFTER**