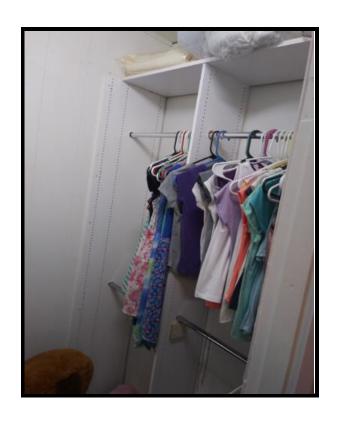

The following items were provided for the girls' bedrooms by P.A.T.C.H. and by Deborah Harrison.

Bedroom suite (bed, dresser, chest).

Pictures and other wall art.

Linen (sheets, pillows, bedspread/matching shams, mattress pads, quilts.

Velvet hangers for the closets.

#### **■ BEDDING**

Bedzzz Express generously donated two

#### MISSION SUCCESSES 2013 - PRESENT

Deborah Harrison, President

full size sets of mattresses and box springs.

#### ☐ CONSTRUCTION MATERIALS

P.A.T.C.H. donated \$1,000 towards the construction materials required to complete the renovation work.

With great love and sacrifice, the Grandparents paid for the remainder of the renovation.

### Girl's Room #1 Before





## Girl's Room #1 After











## Girl's Room #2 Before





## Girl's Room #2 After







## **BATHROOM BEFORE**



# **BATHROOM AFTER**