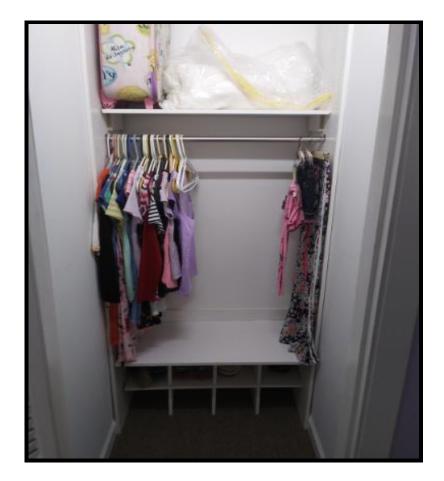

Velvet hangers for the closets.

## Girl's Room #1 After

## Girl's Room #2 After