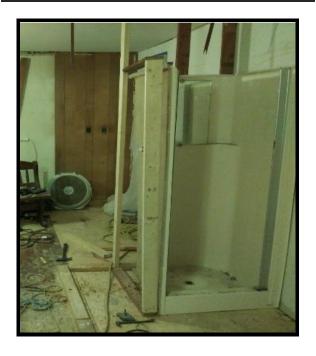

provided for the girls' bedrooms by P.A.T.C.H. and by Deborah Harrison.

Bedroom suite (bed, dresser, chest).

Pictures and other wall art.

Linen (sheets, pillows, bedspread/matching shams, mattress pads, quilts.

Velvet hangers for the closets.

#### **■ BEDDING**

Bedzzz Express generously donated two

#### MISSION SUCCESSES 2013 - PRESENT

Deborah Harrison, President

full size sets of mattresses and box springs.

#### ☐ CONSTRUCTION MATERIALS

P.A.T.C.H. donated \$1,000 towards the construction materials required to complete the renovation work.

With great love and sacrifice, the Grandparents paid for the remainder of the renovation.

### Girl's Room #1 Before





## Girl's Room #1 After











## Girl's Room #2 Before





## Girl's Room #2 After







## **BATHROOM BEFORE**



# **BATHROOM AFTER**