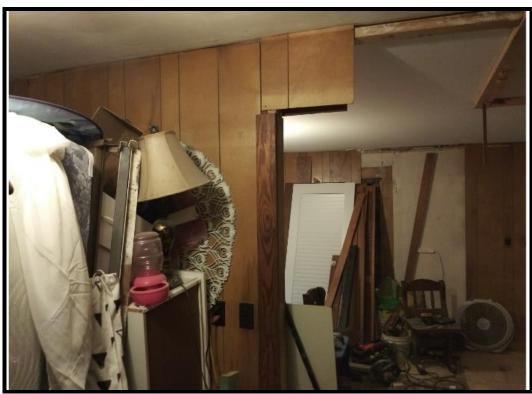

the bathroom.

P.A.T.C.H. donated the shower stall and a medicine cabinet.

#### **■ BEDROOM**

The following items were provided for the girls' bedrooms by P.A.T.C.H. and by Deborah Harrison.

Bedroom suite (bed, dresser, chest).

Pictures and other wall art.

Linen (sheets, pillows, bedspread/matching shams, mattress pads, quilts.

Velvet hangers for the closets.

#### **■ BEDDING**

Bedzzz Express generously donated two

#### MISSION SUCCESSES 2013 - PRESENT

Deborah Harrison, President

full size sets of mattresses and box springs.

#### ☐ CONSTRUCTION MATERIALS

P.A.T.C.H. donated \$1,000 towards the construction materials required to complete the renovation work.

With great love and sacrifice, the Grandparents paid for the remainder of the renovation.

### Girl's Room #1 Before





## Girl's Room #1 After











## Girl's Room #2 Before





## Girl's Room #2 After







## **BATHROOM BEFORE**



# **BATHROOM AFTER**