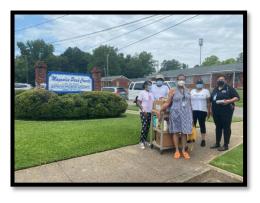

# Below is a success story. FOOD DELIVERY TO MAGNOLIA PARK COURTS

We made our first delivery of food to three (3) senior citizens residing at Magnolia Park Courts in Meridian, Mississippi. The recipients were chosen by Gretchen Luvene, the ROSS Service Coordinator for the Meridian Housing Authority.