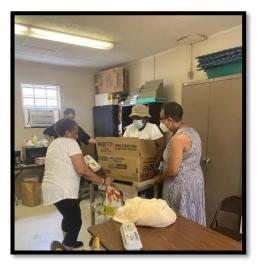

# Below is a success story. FOOD DELIVERY TO MAGNOLIA PARK COURTS

We made our first delivery of food to three (3) senior citizens residing at Magnolia Park Courts in Meridian, Mississippi. The recipients were chosen by Gretchen Luvene, the ROSS Service Coordinator for the Meridian Housing Authority.

The food and household items were sufficient to supply the seniors for 3-4 weeks.

Each recipient received the following items:

- Frozen chicken breast
- 2. Frozen fish
- Ground chuck
- Canned salmon
- 5. Butter
- 6. Eggs
- 7. ½ gallon milk
- 8. Orange juice
- 9. Biscuits
- 10. Syrup
- 11. Turkey Sausage
- 12. Bread: rolls, bread, hamburger buns, honey buns
- 13. 5 lbs. flour
- 14. 5 lbs. sugar
- 15. 5 lbs. meal
- 16. Grits
- 17. Potatoes
- 18. Bell peppers
- 19. Ketchup
- 20. Mustard
- 21. Mayo
- 22. Paper plates
- 23. Plastic drinking cups
- 24. Toilet tissue
- 25. Comet
- 26. Italian season
- 27. Rubber maid storage containers small
- 28. Rubber maid storage containers large
- 29. Napkins
- 30. Rice