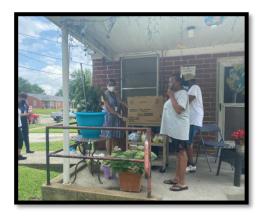

ceived the following items:

- Frozen chicken breast
- 2. Frozen fish
- Ground chuck
- Canned salmon
- 5. Butter
- 6. Eggs
- 7. ½ gallon milk
- 8. Orange juice
- 9. Biscuits
- 10. Syrup
- 11. Turkey Sausage
- 12. Bread: rolls, bread, hamburger buns, honey buns
- 13. 5 lbs. flour
- 14. 5 lbs. sugar
- 15. 5 lbs. meal
- 16. Grits
- 17. Potatoes
- 18. Bell peppers
- 19. Ketchup
- 20. Mustard
- 21. Mayo
- 22. Paper plates
- 23. Plastic drinking cups
- 24. Toilet tissue
- 25. Comet
- 26. Italian season
- 27. Rubber maid storage containers small
- 28. Rubber maid storage containers large
- 29. Napkins
- 30. Rice

- 31. Spaghetti
- 32. Kraft cheese slices
- 33. Jelly
- 34. Crisco cooking oil
- 35. Oranges
- 36. Tuna
- 37. Peanut Butter
- 38. LeSuer Peas
- 39. Baked Beans

### Food Deliveries